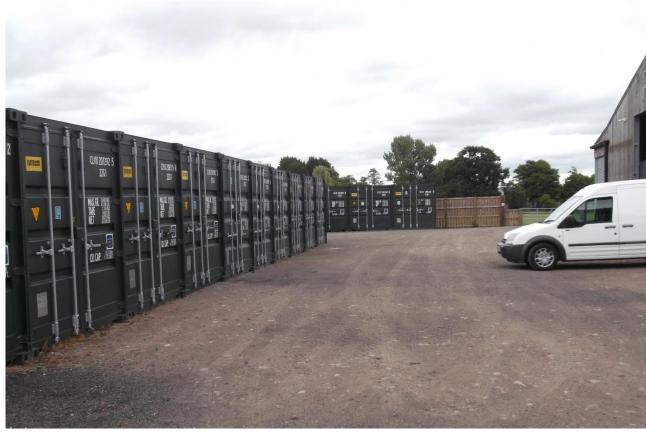

## Site Entrance and approach to buildings

Containers in situ within building

Containers sited externally