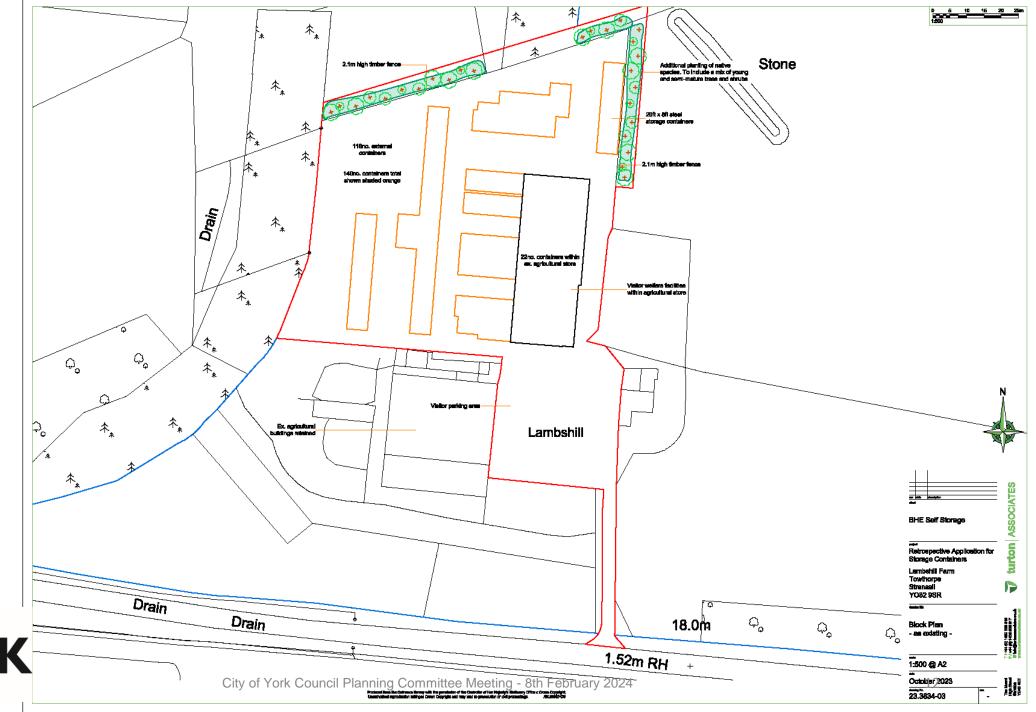

## Planning Committee A

To be held on 8th February 2024

# 23/02117/FUL – BHE Self Storage, Self Storage Facility, Lambshill, Towthorpe Moor Lane, Strensall, York

Change of use of agricultural land to the siting of 104 storage containers (use class B8) - retrospective (resubmission)



#### Site Location Plan



October 2023

23.3834-02



#### Site Location – Aerial Image





## Site Entrance and approach to buildings









Containers in situ within building

Containers sited externally



## Building Housing Containers





## Vehicles being stored at site





Exterior view of Site from Towthorpe Road (South)





#### Exterior View from East





#### Exterior view from North





#### **Existing Block Plan**





#### Proposed Block Plan





## Proposed Site Layout Plan





### Building Elevations as Built





General Arrangement Drawing – 20ft Storage Container







General Arrangement 20ft Storage Container

1:50 @ A3 October 2023

**23.3834-07**<sup>16</sup>