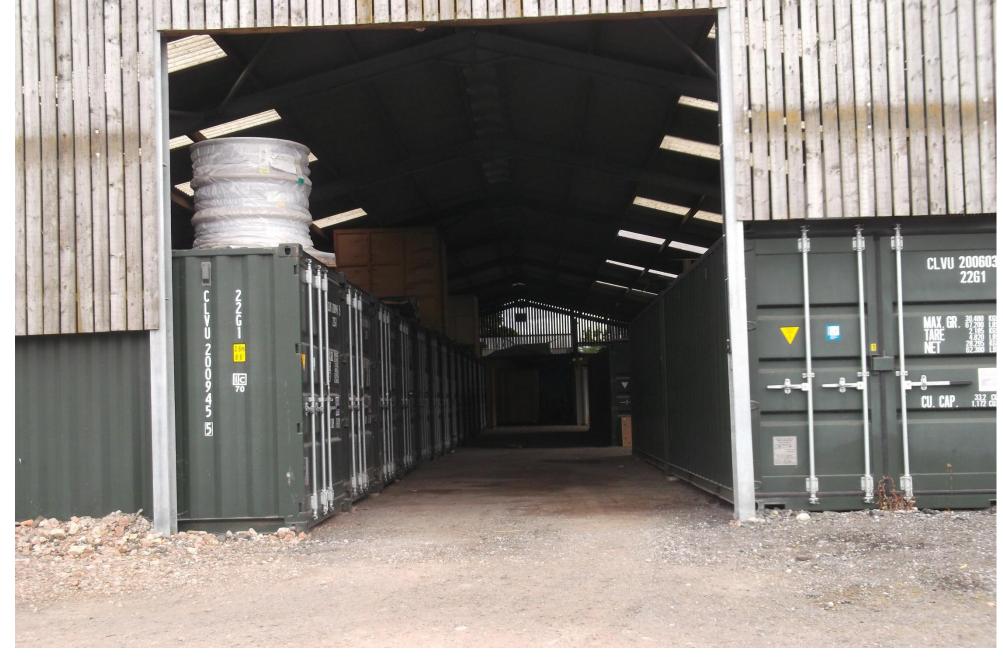

## Planning Committee A

To be held on 8th February 2024

# 23/02117/FUL – BHE Self Storage, Self Storage Facility, Lambshill, Towthorpe Moor Lane, Strensall, York

Change of use of agricultural land to the siting of 104 storage containers (use class B8) - retrospective (resubmission)



#### Site Location Plan



October 2023

23.3834-02



#### Site Location – Aerial Image





## Site Entrance and approach to buildings









Containers in situ within building

Containers sited externally



## Building Housing Containers





## Vehicles being stored at site





Exterior view of Site from Towthorpe Road (South)





#### Exterior View from East





#### Exterior view from North





#### **Existing Block Plan**





#### Proposed Block Plan





## Proposed Site Layout Plan





### Building Elevations as Built





General Arrangement Drawing – 20ft Storage Container







General Arrangement 20ft Storage Container

1:50 @ A3 October 2023

**23.3834-07**<sup>16</sup>