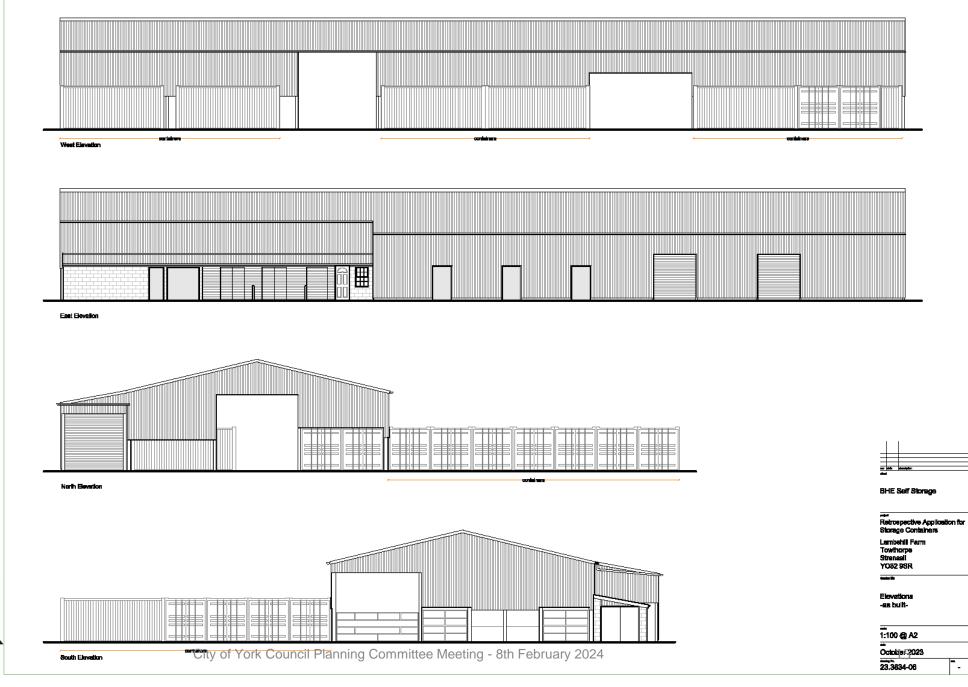

### Building Elevations as Built

General Arrangement Drawing – 20ft Storage Container

General Arrangement 20ft Storage Container

1:50 @ A3 October 2023

**23.3834-07**<sup>16</sup>