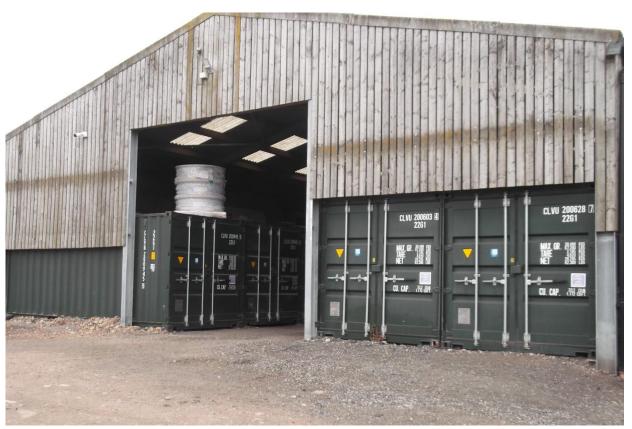

## Planning Committee A

To be held on 8th February 2024

# 23/02117/FUL – BHE Self Storage, Self Storage Facility, Lambshill, Towthorpe Moor Lane, Strensall, York

Change of use of agricultural land to the siting of 104 storage containers (use class B8) - retrospective (resubmission)



#### Site Location Plan



October 2023

23.3834-02



#### Site Location – Aerial Image





## Site Entrance and approach to buildings









Containers in situ within building

Containers sited externally



## Building Housing Containers





## Vehicles being stored at site





Exterior view of Site from Towthorpe Road (South)





#### Exterior View from East





#### Exterior view from North





#### **Existing Block Plan**





#### Proposed Block Plan





## Proposed Site Layout Plan





### Building Elevations as Built





General Arrangement Drawing – 20ft Storage Container







General Arrangement 20ft Storage Container

1:50 @ A3 October 2023

**23.3834-07**<sup>16</sup>