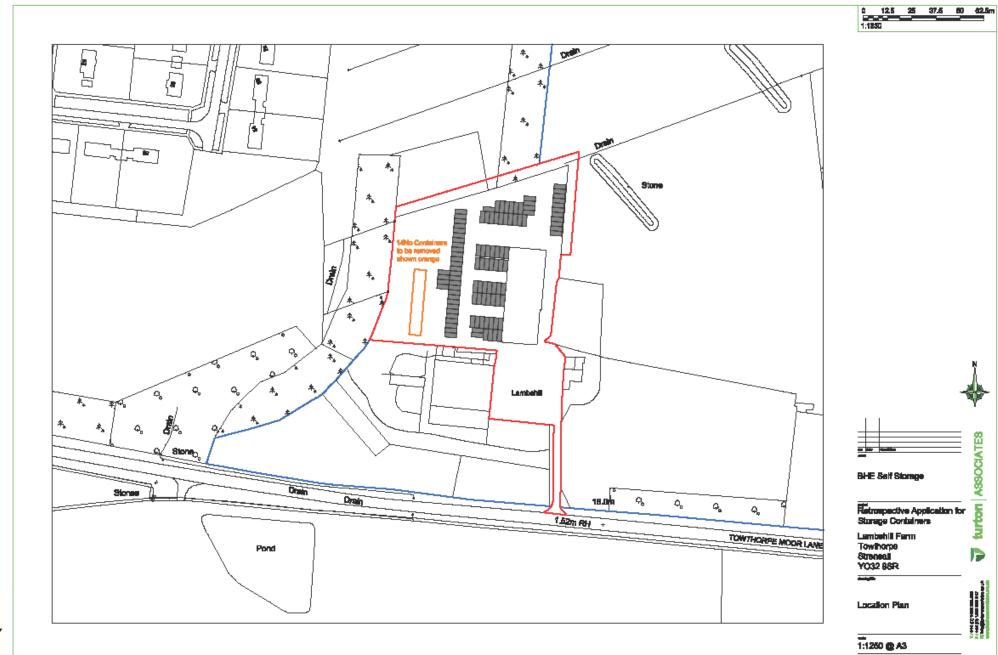

## Planning Committee A

To be held on 8th February 2024

# 23/02117/FUL – BHE Self Storage, Self Storage Facility, Lambshill, Towthorpe Moor Lane, Strensall, York

Change of use of agricultural land to the siting of 104 storage containers (use class B8) - retrospective (resubmission)



#### Site Location Plan



October 2023

23.3834-02



#### Site Location – Aerial Image





## Site Entrance and approach to buildings









Containers in situ within building

Containers sited externally



## Building Housing Containers





## Vehicles being stored at site





Exterior view of Site from Towthorpe Road (South)





#### Exterior View from East





#### Exterior view from North





#### **Existing Block Plan**





#### Proposed Block Plan





## Proposed Site Layout Plan





### Building Elevations as Built





General Arrangement Drawing – 20ft Storage Container







General Arrangement 20ft Storage Container

1:50 @ A3 October 2023

**23.3834-07**<sup>16</sup>