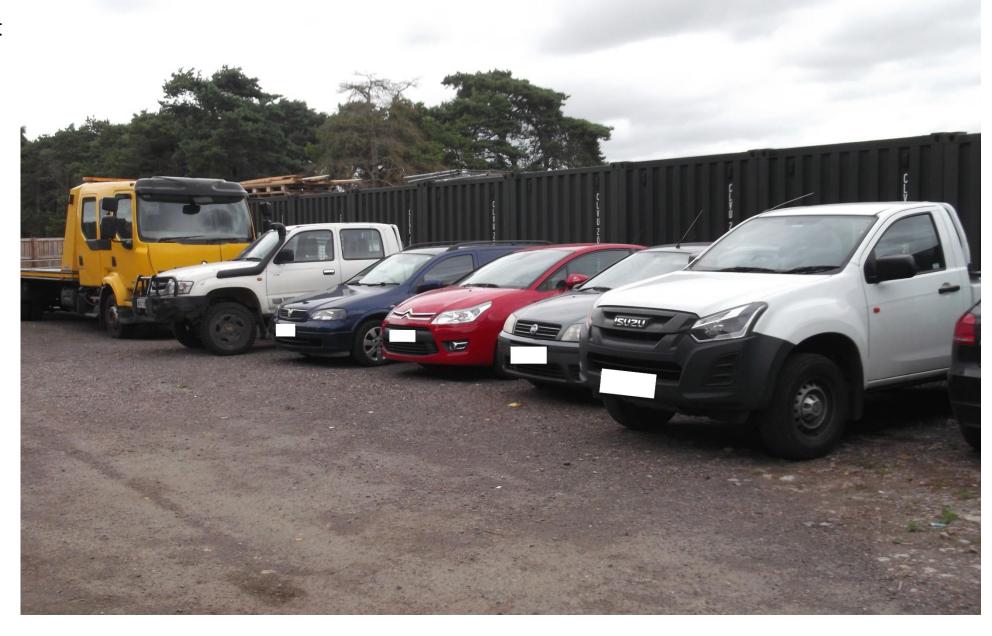

## Vehicles being stored at site

Exterior view of Site from Towthorpe Road (South)