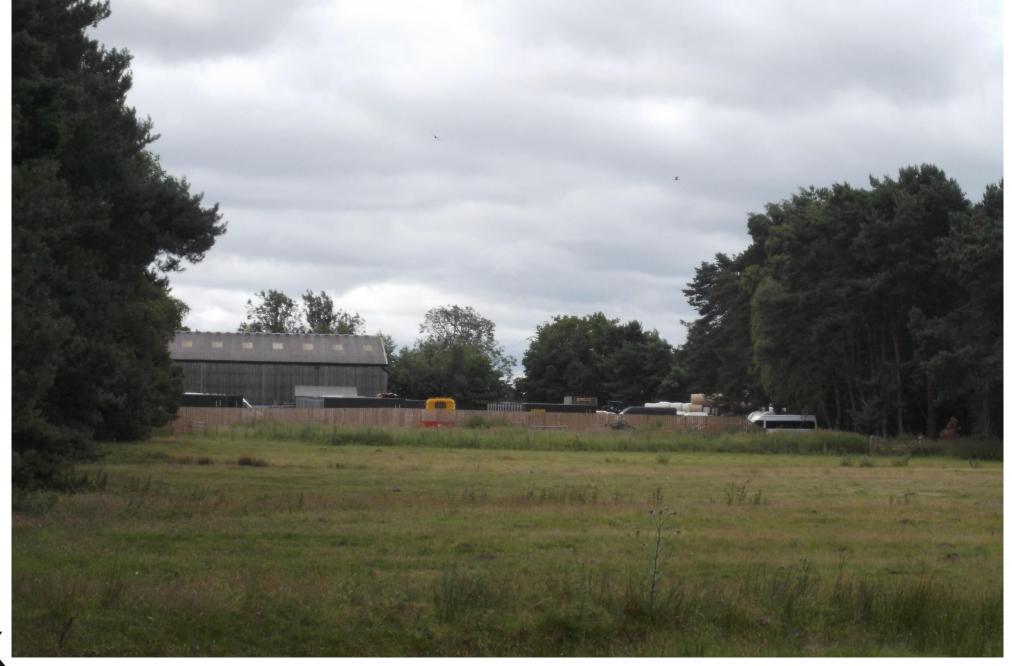

## Planning Committee A

To be held on 8th February 2024

# 23/02117/FUL – BHE Self Storage, Self Storage Facility, Lambshill, Towthorpe Moor Lane, Strensall, York

Change of use of agricultural land to the siting of 104 storage containers (use class B8) - retrospective (resubmission)



#### Site Location Plan



October 2023

23.3834-02



#### Site Location – Aerial Image





## Site Entrance and approach to buildings









Containers in situ within building

Containers sited externally



## Building Housing Containers





## Vehicles being stored at site





Exterior view of Site from Towthorpe Road (South)





#### Exterior View from East





#### Exterior view from North





#### **Existing Block Plan**





#### Proposed Block Plan





## Proposed Site Layout Plan





### Building Elevations as Built





General Arrangement Drawing – 20ft Storage Container







General Arrangement 20ft Storage Container

1:50 @ A3 October 2023

**23.3834-07**<sup>16</sup>