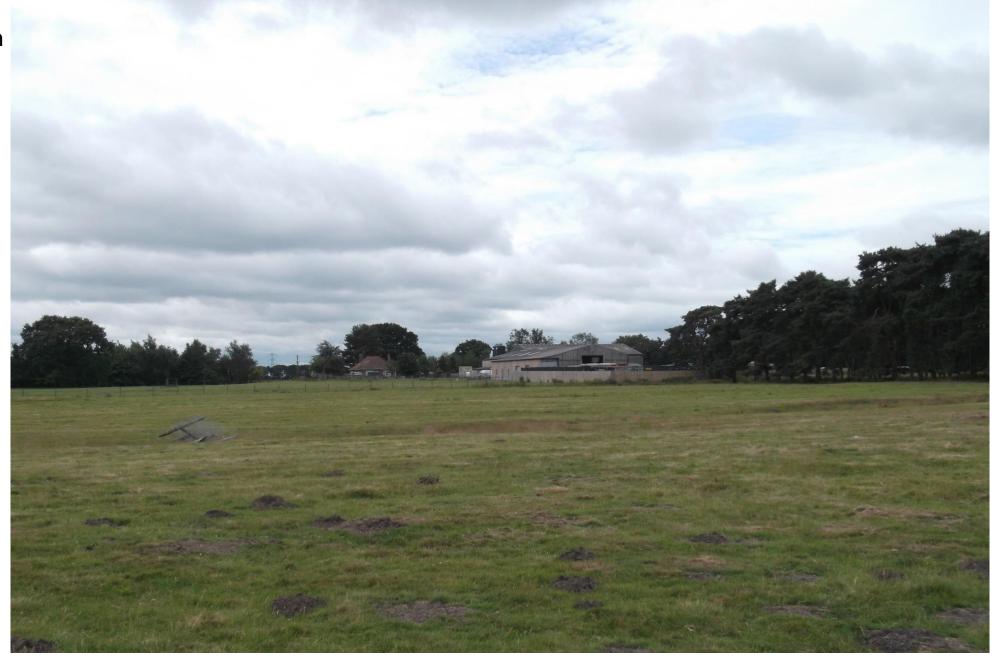

## Planning Committee A

To be held on 8th February 2024

# 23/02117/FUL – BHE Self Storage, Self Storage Facility, Lambshill, Towthorpe Moor Lane, Strensall, York

Change of use of agricultural land to the siting of 104 storage containers (use class B8) - retrospective (resubmission)



#### Site Location Plan



October 2023

23.3834-02



#### Site Location – Aerial Image





## Site Entrance and approach to buildings









Containers in situ within building

Containers sited externally



## Building Housing Containers





## Vehicles being stored at site





Exterior view of Site from Towthorpe Road (South)





#### Exterior View from East





#### Exterior view from North





#### **Existing Block Plan**





#### Proposed Block Plan





## Proposed Site Layout Plan





### Building Elevations as Built





General Arrangement Drawing – 20ft Storage Container







General Arrangement 20ft Storage Container

1:50 @ A3 October 2023

**23.3834-07**<sup>16</sup>