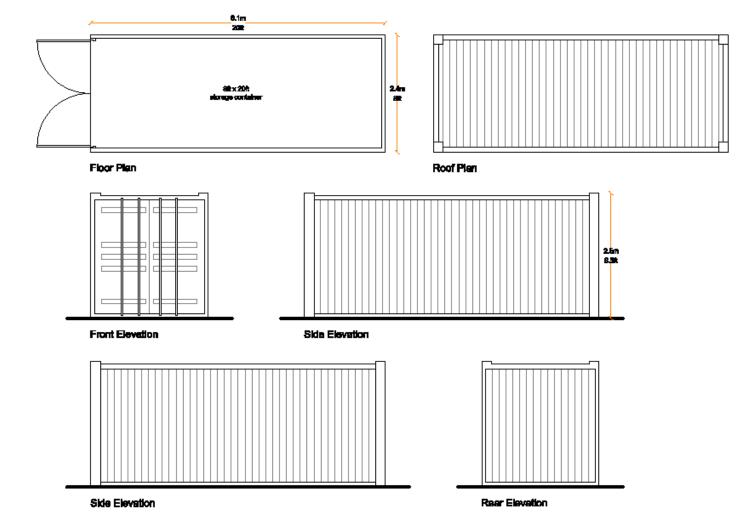

### Building Elevations as Built

General Arrangement Drawing – 20ft Storage Container

General Arrangement 20ft Storage Container

1:50 @ A3 October 2023

**23.3834-07**<sup>16</sup>