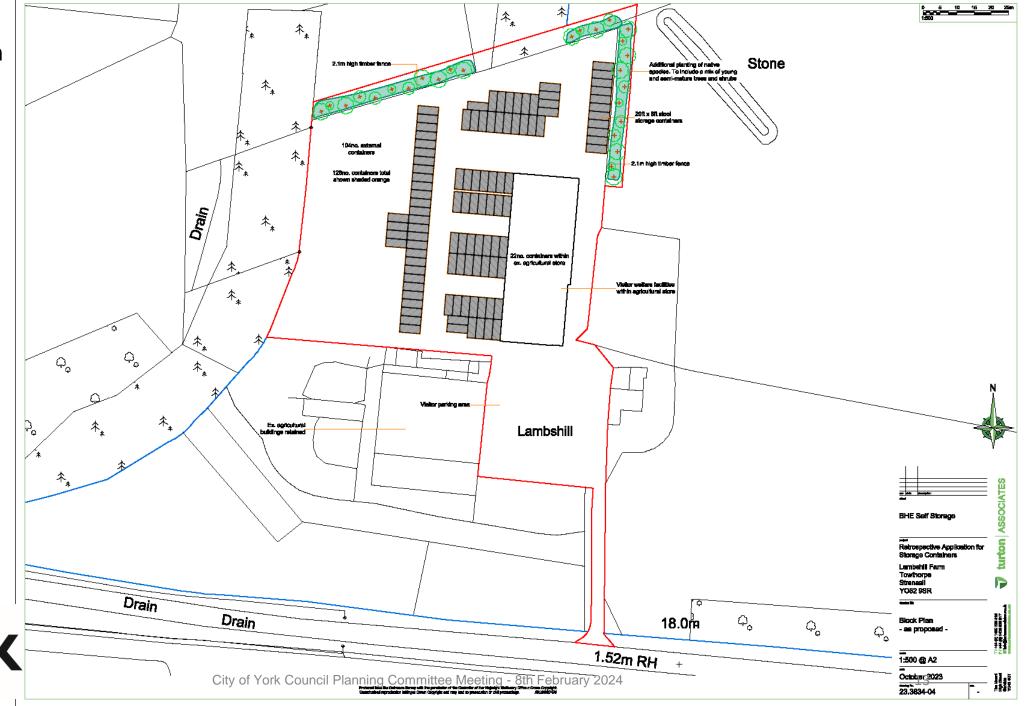

## Planning Committee A

To be held on 8th February 2024

# 23/02117/FUL – BHE Self Storage, Self Storage Facility, Lambshill, Towthorpe Moor Lane, Strensall, York

Change of use of agricultural land to the siting of 104 storage containers (use class B8) - retrospective (resubmission)



#### Site Location Plan



October 2023

23.3834-02



#### Site Location – Aerial Image





## Site Entrance and approach to buildings









Containers in situ within building

Containers sited externally



## Building Housing Containers





## Vehicles being stored at site





Exterior view of Site from Towthorpe Road (South)





#### Exterior View from East





#### Exterior view from North





#### **Existing Block Plan**





#### Proposed Block Plan





## Proposed Site Layout Plan





### Building Elevations as Built





General Arrangement Drawing – 20ft Storage Container







General Arrangement 20ft Storage Container

1:50 @ A3 October 2023

**23.3834-07**<sup>16</sup>