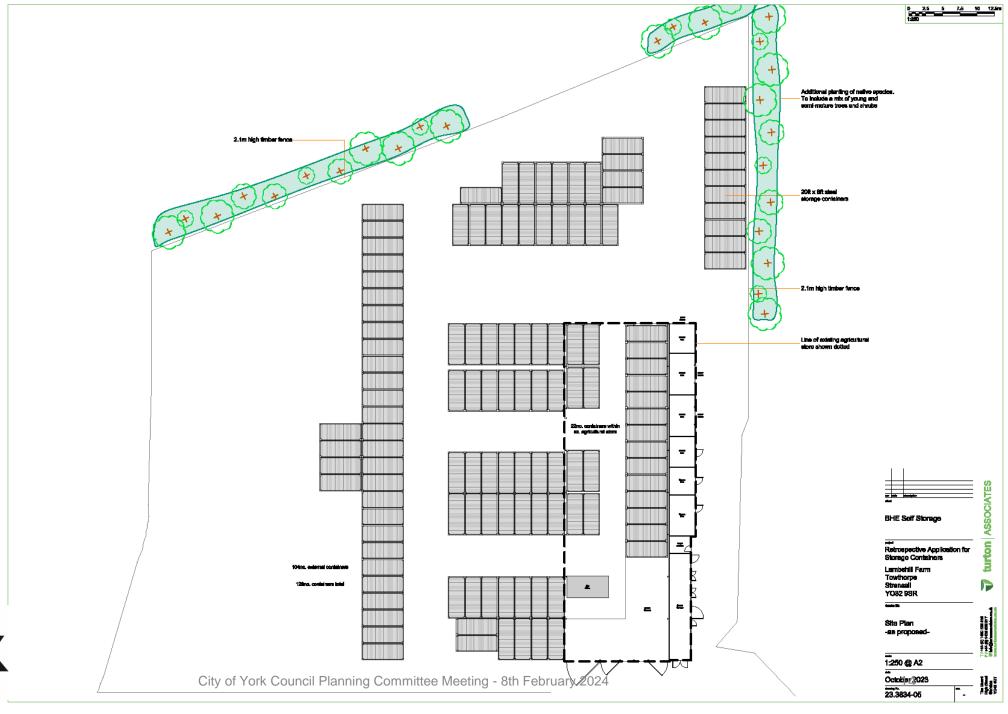

## Planning Committee A

To be held on 8th February 2024

# 23/02117/FUL – BHE Self Storage, Self Storage Facility, Lambshill, Towthorpe Moor Lane, Strensall, York

Change of use of agricultural land to the siting of 104 storage containers (use class B8) - retrospective (resubmission)



#### Site Location Plan



October 2023

23.3834-02



#### Site Location – Aerial Image





## Site Entrance and approach to buildings









Containers in situ within building

Containers sited externally



## Building Housing Containers





## Vehicles being stored at site





Exterior view of Site from Towthorpe Road (South)





#### Exterior View from East





#### Exterior view from North





#### **Existing Block Plan**





#### Proposed Block Plan





## Proposed Site Layout Plan





### Building Elevations as Built





General Arrangement Drawing – 20ft Storage Container







General Arrangement 20ft Storage Container

1:50 @ A3 October 2023

**23.3834-07**<sup>16</sup>