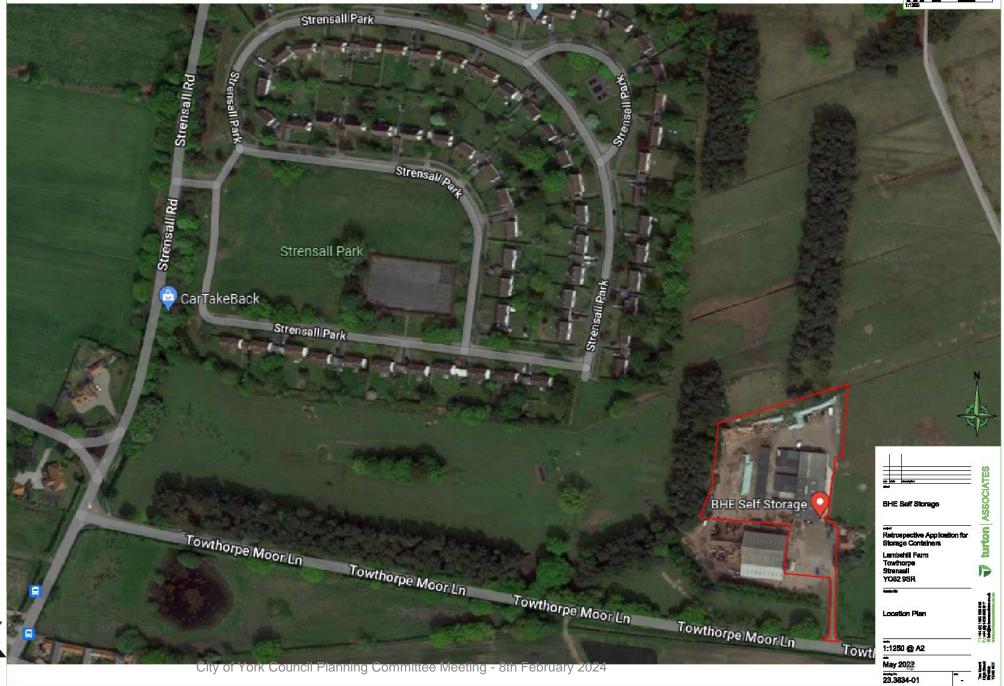

## Planning Committee A

To be held on 8th February 2024

# 23/02117/FUL – BHE Self Storage, Self Storage Facility, Lambshill, Towthorpe Moor Lane, Strensall, York

Change of use of agricultural land to the siting of 104 storage containers (use class B8) - retrospective (resubmission)



#### Site Location Plan



October 2023

23.3834-02



#### Site Location – Aerial Image





## Site Entrance and approach to buildings









Containers in situ within building

Containers sited externally



## Building Housing Containers





## Vehicles being stored at site





Exterior view of Site from Towthorpe Road (South)





#### Exterior View from East





#### Exterior view from North





#### **Existing Block Plan**





#### Proposed Block Plan





## Proposed Site Layout Plan





### Building Elevations as Built





General Arrangement Drawing – 20ft Storage Container







General Arrangement 20ft Storage Container

1:50 @ A3 October 2023

**23.3834-07**<sup>16</sup>